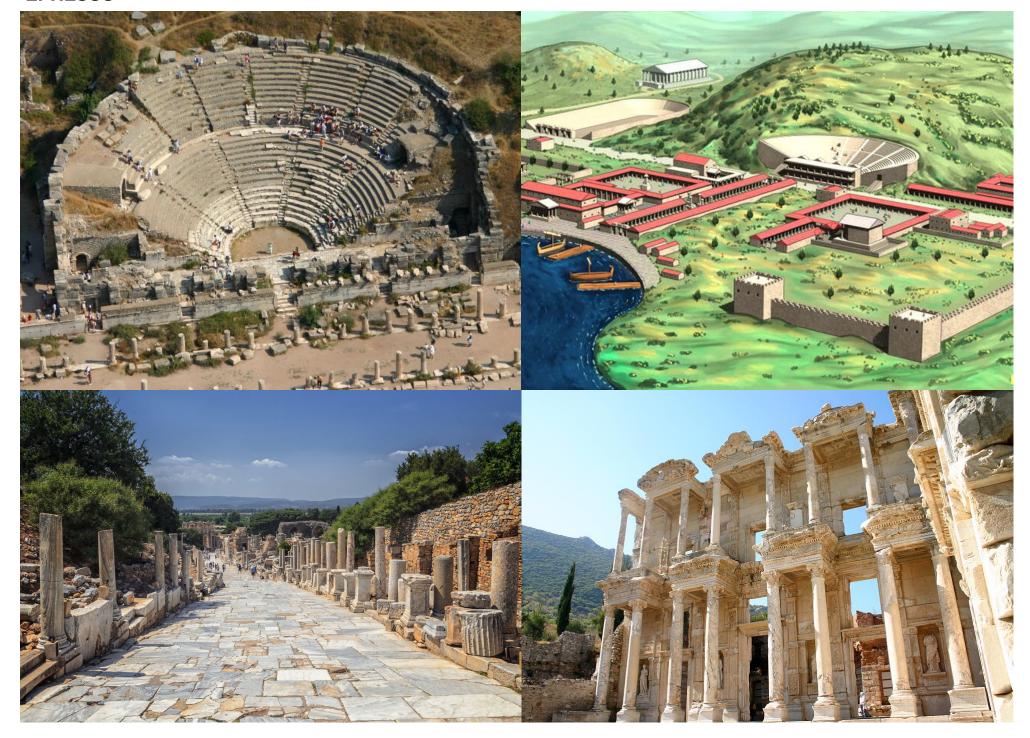

#### **EPHESUS**

- 1. Harbor Street.
- 2. Theater.
- 3. Commercial Agora.
- 4. Library of Celsus.
- 5. Gate of Mazeus and Mithridates.
- 6. Marble Street.
- 7. Brothel.

- 8. Hillside houses.
- 9. Public toilets.
- 10. Latrina.
- 11. Scholastica Baths.
- 12. The Mosaic Paved sidewalk.
- 13. Entrance Scholastica Baths.
- 14. Hadrian's Temple.

- 15. Trajan's Fountain.
- 16. Curetes Street.
- 17. Hercules Gate.
- 18. Memmius Monument.
- 19. Temple of Domitian.
- 20. An altar.
- 21. The list of Curetes.

- 22. Freshwater pipes.
- 23. The Fountain of Pollio.
- 24. Prytaneon.
- 25. Odeon.
- 26. Isis Temple.
- 27. Stage Agora.
- 28. Baths of Varius.