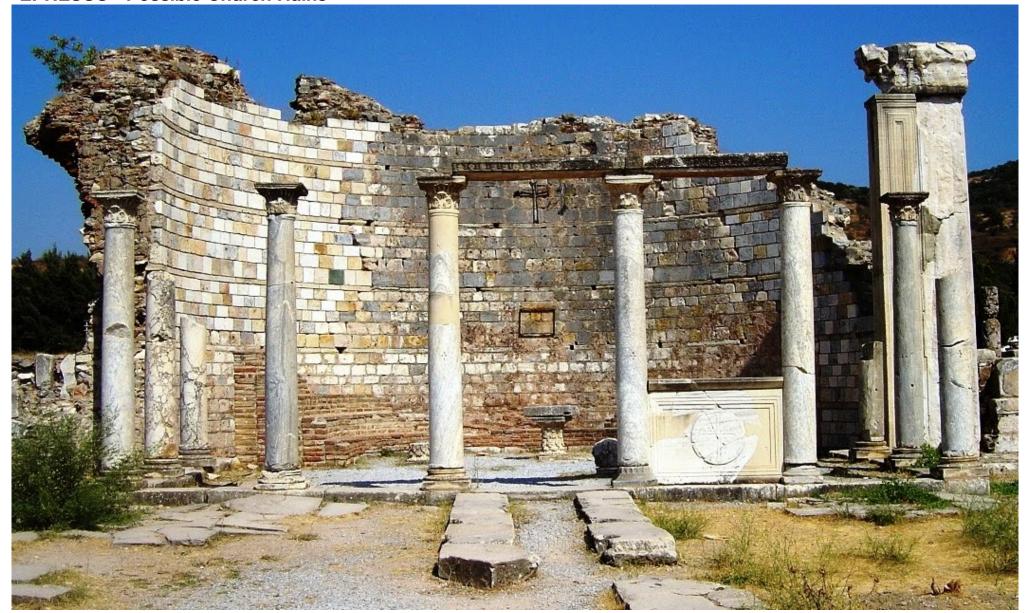

## **EPHESUS**

**EPHESUS - Possible Church Ruins** 

EPHESUS - Possible Church Ruins: "If you do not repent, I will come to you and remove your lampstand from its place...Whoever has ears, let them hear what the Spirit says to the churches. To the one who is victorious, I will give the right to eat from the tree of life, which is in the paradise of God."