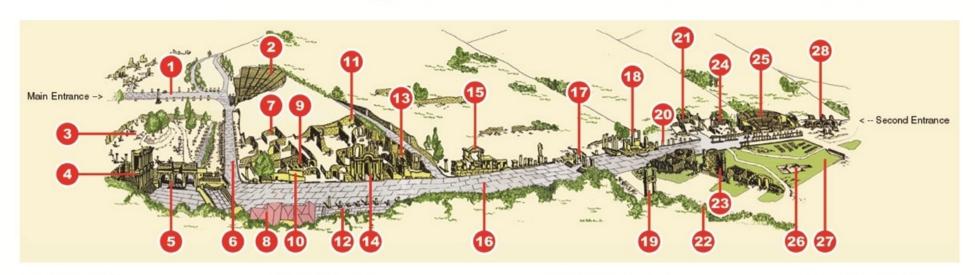

#### **EPHESUS**

- 1. Harbor Street.
- 2. Theater.
- 3. Commercial Agora.
- 4. Library of Celsus.
- 5. Gate of Mazeus and Mithridates.
- 6. Marble Street.
- 7. Brothel.

- 8. Hillside houses.
- 9. Public toilets.
- 10. Latrina.
- 11. Scholastica Baths.
- 12. The Mosaic Paved sidewalk.
- 13. Entrance Scholastica Baths.
- 14. Hadrian's Temple.

- 15. Trajan's Fountain.
- 16. Curetes Street.
- 17. Hercules Gate.
- 18. Memmius Monument.
- 19. Temple of Domitian.
- 20. An altar.
- 21. The list of Curetes.

- 22. Freshwater pipes.
- 23. The Fountain of Pollio.
- 24. Prytaneon.
- 25. Odeon.
- 26. Isis Temple.
- 27. Stage Agora.
- 28. Baths of Varius.