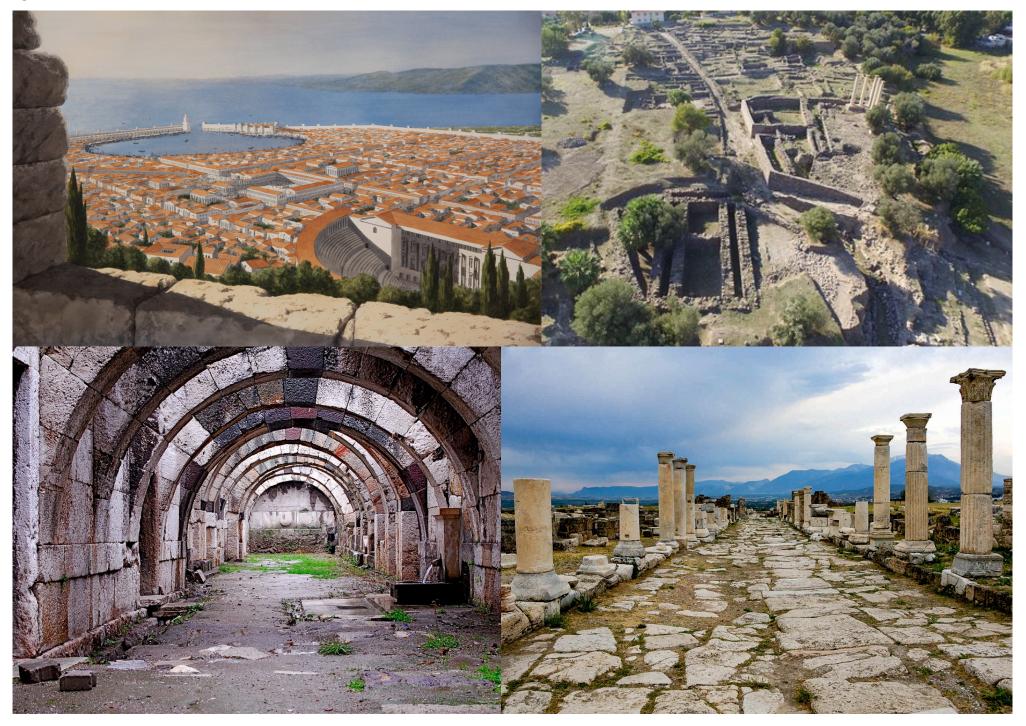

## **EPHESUS**

**EPHESUS - Possible Church Ruins** 

EPHESUS - Possible Church Ruins: "If you do not repent, I will come to you and remove your lampstand from its place...Whoever has ears, let them hear what the Spirit says to the churches. To the one who is victorious, I will give the right to eat from the tree of life, which is in the paradise of God."

#### **EPHESUS**

- 1. Harbor Street.
- 2. Theater.
- 3. Commercial Agora.
- 4. Library of Celsus.
- 5. Gate of Mazeus and Mithridates.
- 6. Marble Street.
- 7. Brothel.

- 8. Hillside houses.
- 9. Public toilets.
- 10. Latrina.
- 11. Scholastica Baths.
- 12. The Mosaic Paved sidewalk.
- 13. Entrance Scholastica Baths.
- 14. Hadrian's Temple.

- 15. Trajan's Fountain.
- 16. Curetes Street.
- 17. Hercules Gate.
- 18. Memmius Monument.
- 19. Temple of Domitian.
- 20. An altar.
- 21. The list of Curetes.

- 22. Freshwater pipes.
- 23. The Fountain of Pollio.
- 24. Prytaneon.
- 25. Odeon.
- 26. Isis Temple.
- 27. Stage Agora.
- 28. Baths of Varius.